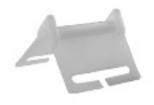

# CORNER PROTECTION

MOST POPULAR MOST RUNNING. Goes for all 2"-4" Straps.

Heavy Duty Jumbo Corner for 2" Straps. Also has edge for drum edges.

Most Popular Steel corners made of Steel to be used with Steel Chains. One is Bare steel and other is Rubber lined for Coils without packing. Plain steel Rubber coated steel

New Combo Corners of steel for Steel Chain as well as Strap.

Inner modulations for Chains and Outer one for strap 2-4" wide.

Butterfly corner protector popular with one way lashing systems up to 2" straps