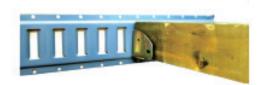

# WOOD BEAM SOCKET

## **SERIES E OR A WOOD BEAM SOCKETS**

Ferreterro offers both standard and heavy duty beam sockets designed for use with standard commercial grade  $2" \times 4"$  or  $2" \times 6"$  lumber.

Standard Features include zinc plating and a positive locking mechanism.

Heavy Duty Features include zinc plating, a positive locking mechanism and reinforcement for added strength.