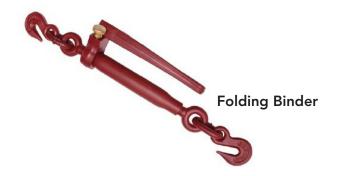

# LOAD BINDERS

Load Binders are used to restrain chains of different sizes clamp, bind, anchor and tie down large loads. Heavy Duty Drop forged handles and Hooks, Heat treated and proof tested

## **Ratchet Binder**

Lever (Snap) Binder

# RATCHET BINDER, LEVER BINDER & FOLDING BINDER

| Chain Size  | WLLlbs |
|-------------|--------|
| 1/4"-5/16"  | 2000   |
| 5/16"-3/8"  | 5400   |
| 5/16"-3/8"  | 6600   |
| 3/8" - 1/2" | 9200   |
| 1/2"-5/8"   | 13000  |