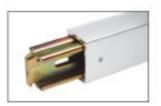

## **E TRACK**

E-track is a versatile cargo securement system used in trailers, vans, and logistics. It can create various types of constraints (horizontal, vertical, lateral, and radial) to secure a wide range of cargo. E-track consists of 12-gauge steel rails attached to walls or floors of trailers, secured with screws, rivets, or welding, depending on the load requirements.

60" or 120" Lengths