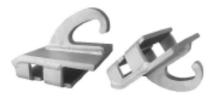

mounted in a fixed position.







Storable



Low Profile

## **BOLT-ON WINCHES**

Portable winches allow flexibility of winch placement along the trailer side channel



Standard



Low Profile

## **SLIDING "C" WINCHES AND C TRACK**

Sliding winches are mechanisms that easily move in both directions for positioning along a track. They firmly lock in place when tension is applied to the webbing, ensuring secure cargo fastening during transportation.



Low Profile



Standard



Storable



C-Track



Galvanized -Three-Bar Sliding

## **WINCHES**



## **DOUBLE 'LL' SLIDING WINCHES**

The sliding webbing LL winch provide an efficient and flexible securement system. The winch moves easily in both directions, and locks firmly in place when tension is applied.







Standard



Storable



J Hook Receiver

## **COMBINATION WINCHES**

Double-duty combination winches are designed to be used with webbing or wire cable. Cable Working Load Limit: 3335 lbs./1515 kgs. Web Working Load Limit: 5,000 lbs./2270 kgs



Combination, Sliding



Standard, Weld On with 5/8" diameter x 2" long post



Low Profile, Weld On with 5/8" diameter x 1" long post

## **BOLT-ON WEBBING WINCHES**

Bolt-on winches are designed to bolt onto side rail and bottom flange of side rail.



Side Mount



**Bottom Mount** 

## **WINCHES**



## **3 BAR WINCHES**

Working Load Limit: 5,000 lbs./2270 kgs. Available in C track, Double LL and Weldable type.







Low Profile

Standard

Storable

## **LASHING WINCH**

This versatile winch can be welded or bolted in place like a standard winch, but offers the qui