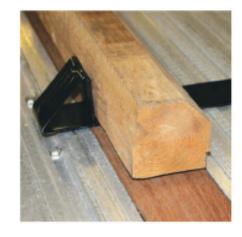

# WOOD BEAM SOCKET

## **SERIES E OR A WOOD BEAM SOCKETS**

Ferreterro offers both standard and heavy duty beam sockets designed for use with standard commercial grade  $2" \times 4"$  or  $2" \times 6"$  lumber.

Standard Features include zinc plating and a positive locking mechanism.

Heavy Duty Features include zinc plating, a positive locking mechanism and reinforcement for added strength.