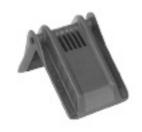

# CORNER PROTECTION

MOST POPULAR MOST RUNNING. Goes for all 2"-4" Straps.

Heavy Duty Jumbo Corner for 2" Straps. Also has edge for drum edges.

Most Popular Steel corners made of Steel to be used with Steel Chains. One is Bare steel and other is Rubber lined for Coils without packing. Plain steel Rubber coated steel

New Combo Corners of steel for Steel Chain as well as Strap.

Inner modulations for Chains and Outer one for strap 2-4" wide.

Butterfly corner protector popular with one way lashing systems up to 2" straps