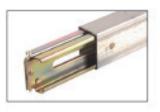

## **E TRACK**

E-track is a versatile cargo securement system used in trailers, vans, and logistics. It can create various types of constraints (horizontal, vertical, lateral, and radial) to secure a wide range of cargo. E-track consists of 12-gauge steel rails attached to walls or floors of trailers, secured with screws, rivets, or welding, depending on the load requirements.

60" or 120" Lengths