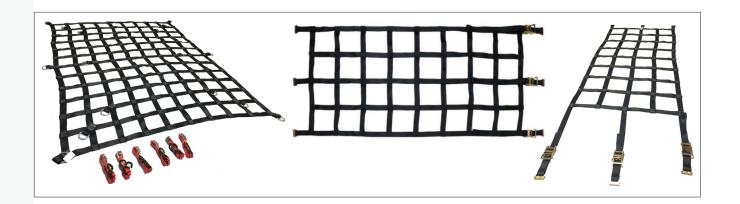

r ease of operation. Trigger and spring are built for long-lasting positive lock control.





DBS-1- For 96" and 102" Trailers

For inside trailer width of: 92" to 103" Weight: 26.0 lbsJ11.79 kgs. DeckingNertical Rating: 2,000 lbs./909 kgs. uniformly distributed working load limit.

Shoring/Horizontal Rating: 1,350 lbs./680 kgs. uniformly

distributed working load limit.

# WOOD BEAM SOCKET



## **SERIES E OR A WOOD BEAM SOCKETS**

Ferreterro offers both standard and heavy duty beam sockets designed for use with standard commercial grade  $2" \times 4"$  or  $2" \times 6"$  lumber.



Standard Features include zinc plating and a positive locking mechanism.



Heavy Duty Features include zinc plating, a positive locking mechanism and reinforcement for added strength.





# CARGO NETS







# **Our Mission**

Briargate Supply services the commercial transport industry with niche products to help our customers increase their market share by leveraging branded truck & trailer safety accessories for their vehicle or fleet.

DES MOINES, IA

CHICAGO, IL

844-394-4419 • www.briargatesupply.com sales@briargatesupplyllc.com