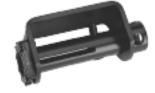

## **DOUBLE 'LL' SLIDING WINCHES**

The sliding webbing LL winch provide an efficient and flexible securement system. The winch moves easily in both directions, and locks firmly in place when tension is applied.

Standard

Storable

J Hook Receiver