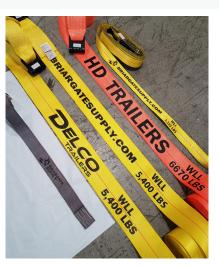

# RATCHET STRAPS

## **CARGO CONTROL EQUIPMENT**

CONSIDER LOGO IMPRINT ON YOUR STRAPS. INCREASE YOUR COMPANY BRANDING.
MINIMUM ORDER FOR CUSTOM PRINT – 250 UNITS

- Custom Logo Available on all straps
- 2", 3", 4" Winch Straps & Ratchet Straps
- End Fittings: Flat Hook, Wire Hook, Delta Ring, Soft Eye & Chain Anchor & Grab Hook

1", 1.5", 2" and 4" Width Available with Wire Hook, Delta Ring, Chain Anchor, Forged Hook and Flat Hook. Special Coated Extreme Anti Abrasive Webbing Available.