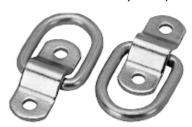

## D RINGS (WELD ON AND BOLT-ON TYPES)

Trailer Tie Down, Heavy duty Trailer Tie Down, Bolt On D- rings, Welded D -rings, Recessed D -rings, Stake Pocket D -rings, Flush Mount D-rings

Available in 5/16", 3/8", ½", 1" in both weld on and clip bolt type.