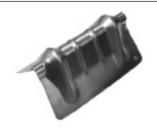

# CORNER PROTECTION

MOST POPULAR MOST RUNNING. Goes for all 2"-4" Straps.

Heavy Duty Jumbo Corner for 2" Straps. Also has edge for drum edges.

Most Popular Steel corners made of Steel to be used with Steel Chains. One is Bare steel and other is Rubber lined for Coils without packing. Plain steel Rubber coated steel

New Combo Corners of steel for Steel Chain as well as Strap.

Inner modulations for Chains and Outer one for strap 2-4" wide.

Butterfly corner protector popular with one way lashing systems up to 2" straps