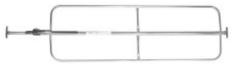

# **WINCH BARS**

WINCH BAR-STD. MUSHROOM TIP, GROOVED TIP CHROME AND PAINTED

WINCH BAR-COMBINATION BOX END CHROME (MUSHROOM & GROOVED TIP)