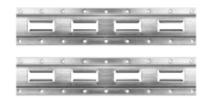

## **SERIES E STEEL BEAMS**

Steel decking/shoring beams are made from high strength galvanized  $2" \times 3"$  rectangular welded steel tubing. Head assemblies are all steel, zinc plated and tapered for ease of operation. Trigger and spring are built for long-lasting positive lock control.

DBS-1- For 96" and 102" Trailers

For inside trailer width of: 92" to 103" Weight: 26.0 lbsJ11.79 kgs. DeckingNertical Rating: 2,000 lbs./909 kgs. uniformly distributed working load limit.

Shoring/Horizontal Rating: 1,350 lbs./680 kgs. uniformly

distributed working load limit.