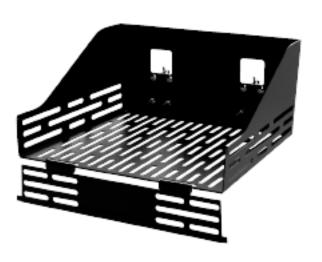

## **COIL RACK**

Load Steel Coils Safely

- Creates a temporary cradle on which to load a standard steel coil.
- Lay coil racks flat on the trailer bed & place 4x4s against the retaining edges.
- Lightweight and completely portable.
- 10-gauge, heavy-duty steel construction is extremely durable and reliable.
- Can be precisely positioned or easily transferred between vehicles.

## **COIL BLOCKS**

4x4 with Chamber 36", 48" and 60"