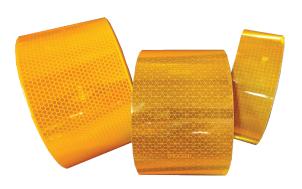

# REFLECTIVE TAPE

Agricultural Conspicuity Tape

DOT Certified American Flag Stickers

**SAE Stickers** 

2" Solid White DOT Refective Tape

2" Red/White DOT Refective Tape

1" DOT Refective Tape

Sew On Reflective Tape

## **DOT Refective Tape** Available with your company logo