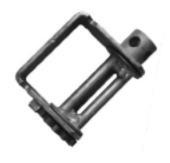

## **WINCHES**

## **WELD-ON WINCHES**

Weld-on winches are designed to be permanently mounted in a fixed position.

Storable

Low Profile

## **BOLT-ON WINCHES**

Portable winches allow flexibility of winch placement along the trailer side channel

Standard

Low Profile

## **SLIDING "C" WINCHES AND C TRACK**

Sliding winches are mechanisms that easily move in both directions for positioning along a track. They firmly lock in place when tension is applied to the webbing, ensuring secure cargo fastening during transportation.