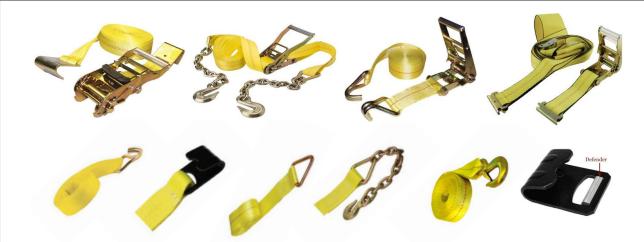

# RATCHET STRAPS

## **END HOOK TYPES**

Flat Hook

Wire Hooks

Chain Anchor

Delta Ring

1", 1.5", 2" and 4" Width Available with Wire Hook, Delta Ring, Chain Anchor, Forged Hook and Flat Hook. Special Coated Extreme Anti Abrasive Webbing Available.