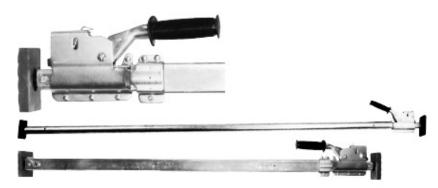

# **WINCH BARS**

WINCH BAR-STD. MUSHROOM TIP, GROOVED TIP CHROME AND PAINTED

WINCH BAR-COMBINATION BOX END CHROME (MUSHROOM & GROOVED TIP)