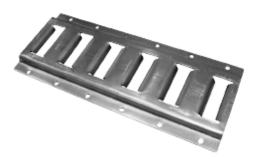

## **ALUMINUM DECKING BEAM**

Extra heavy-duty aluminum decking/shoring beams are designed for the most severe applications. The beams are extruded high-strength aluminum and have 70% more aluminum than the heavy-duty beam for added strength and durability. NOTE: Special length beams are available.

#### DBB0S0-6

Adjusts from: 88.0" to 97.r for 96" Trailers

Weight: 32.5 lbsJ14.8 kgs.

## DBB0S0-5

Adjusts from: 92.9" to 102.6" for 96" and 102" Trailers

Weight: 33.0 lbsJ15.0 kgs.

Decking Nertical Rating: 4,000 lbs./1814 kgs. working load limit

based on evenly distributed load.

Shoring/Horizontal Rating: 3,000 lbsJ1360 kgs. working load