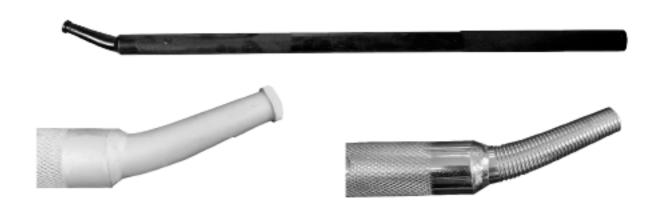

# **WINCH BARS**

WINCH BAR-STD. MUSHROOM TIP, GROOVED TIP CHROME AND PAINTED

WINCH BAR-COMBINATION BOX END CHROME (MUSHROOM & GROOVED TIP)