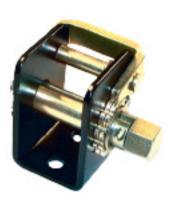

## **COMBINATION WINCHES**

Double-duty combination winches are designed to be used with webbing or wire cable. Cable Working Load Limit: 3335 lbs./1515 kgs. Web Working Load Limit: 5,000 lbs./2270 kgs

Combination, Sliding

## **BOLT-ON WEBBING WINCHES**

Bolt-on winches are designed to bolt onto side rail and bottom flange of side rail.

Side Mount

**Bottom Mount** 