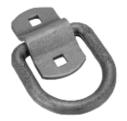

## D RINGS (WELD ON AND BOLT-ON TYPES)

Trailer Tie Down, Heavy duty Trailer Tie Down, Bolt On D- rings, Welded D -rings, Recessed D -rings, Stake Pocket D -rings, Flush Mount D-rings

Available in 5/16", 3/8", ½", 1" in both weld on and clip bolt type.