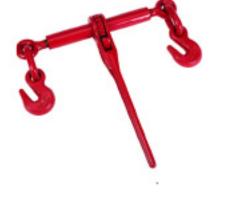

# LOAD BINDERS

Load Binders are used to restrain chains of different sizes clamp, bind, anchor and tie down large loads. Heavy Duty Drop forged handles and Hooks, Heat treated and proof tested

## **Ratchet Binder**

Lever (Snap) Binder

# RATCHET BINDER, LEVER BINDER & FOLDING BINDER

| Chain Size  | WLLlbs |
|-------------|--------|
| 1/4"-5/16"  | 2000   |
| 5/16"-3/8"  | 5400   |
| 5/16"-3/8"  | 6600   |
| 3/8" - 1/2" | 9200   |
| 1/2"-5/8"   | 13000  |