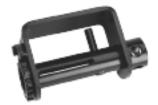

## **SLIDING "C" WINCHES AND C TRACK**

Sliding winches are mechanisms that easily move in both directions for positioning along a track. They firmly lock in place when tension is applied to the webbing, ensuring secure cargo fastening during transportation.

Low Profile

Standard

Storable

C-Track

Galvanized -Three-Bar Sliding