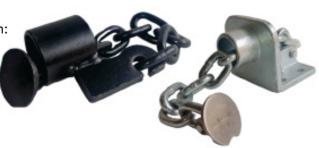

# LOAD BINDERS

Load Binders are used to restrain chains of different sizes clamp, bind, anchor and tie down large loads. Heavy Duty Drop forged handles and Hooks, Heat treated and proof tested

## **Ratchet Binder**

Lever (Snap) Binder

# RATCHET BINDER, LEVER BINDER & FOLDING BINDER

| Chain Size  | WLLlbs |
|-------------|--------|
| 1/4"-5/16"  | 2000   |
| 5/16"-3/8"  | 5400   |
| 5/16"-3/8"  | 6600   |
| 3/8" - 1/2" | 9200   |
| 1/2"-5/8"   | 13000  |