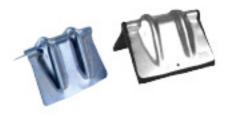

# CORNER PROTECTION

MOST POPULAR MOST RUNNING. Goes for all 2"-4" Straps.

Heavy Duty Jumbo Corner for 2" Straps. Also has edge for drum edges.

Most Popular Steel corners made of Steel to be used with Steel Chains. One is Bare steel and other is Rubber lined for Coils without packing. Plain steel Rubber coated steel

New Combo Corners of steel for Steel Chain as well as Strap.

Inner modulations for Chains and Outer one for strap 2-4" wide.

Butterfly corner protector popular with one way lashing systems up to 2" straps