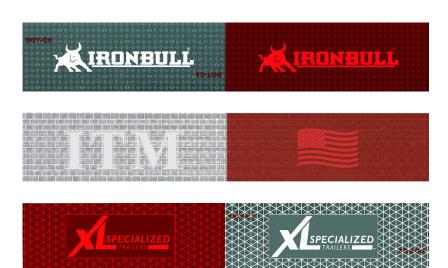

| 18    |
| Cargo Bar / Load Lock Bar      | 19    |
| Decking Beam                   | 20    |
| Wood Beam Socket               | 21    |
| Cargo Nets                     | 22    |



# **MUD FLAPS**



Aerodynamic Mud Flaps







Rubber/Poly Mud Flaps







## Custom Mud Flaps

- Sizes: 24"x 24", 24"x 30", 24"x 36", etc.
- Thickness: 3/16", 1/4", 3/8", 1/2", etc.
- Custom imprinting available
- Raised molded logo also available







Aerodynamic ECO Caps





# REFLECTIVE TAPE





Agricultural Conspicuity Tape



DOT Certified American Flag Stickers



**SAE Stickers** 



2" Solid White DOT Refective Tape



2" Red/White DOT Refective Tape



1" DOT Refective Tape



Sew On Reflective Tape



FRA Tape



## **DOT Refective Tape** Available with your company logo





# RATCHET STRAPS



## **CARGO CONTROL EQUIPMENT**

CONSIDER LOGO IMPRINT ON YOUR STRAPS. INCREASE YOUR COMPANY BRANDING.
MINIMUM ORDER FOR CUSTOM PRINT – 250 UNITS

- Custom Logo Available on all straps
- 2", 3", 4" Winch Straps & Ratchet Straps
- End Fittings: Flat Hook, Wire Hook, Delta Ring, Soft Eye & Chain Anchor & Grab Hook





1", 1.5", 2" and 4" Width Available with Wire Hook, Delta Ring, Chain Anchor, Forged Hook and Flat Hook. Special Coated Extreme Anti Abrasive Webbing Available.

## **E-STRAPS**

| See Day | 12' | Yellow Webbing with E-Fitting<br>Working Load Limit: 1,500 lbs./680 kgs. |
|---------|-----|--------------------------------------------------------------------------|
| loos    | 16′ | Grey Webbing with E-Fitting<br>Working Load Limit: 1,500 lbs./680 kgs.   |