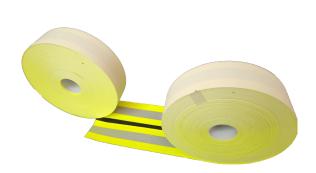

# REFLECTIVE TAPE

Agricultural Conspicuity Tape

DOT Certified American Flag Stickers

**SAE Stickers** 

2" Solid White DOT Refective Tape

2" Red/White DOT Refective Tape

1" DOT Refective Tape

Sew On Reflective Tape